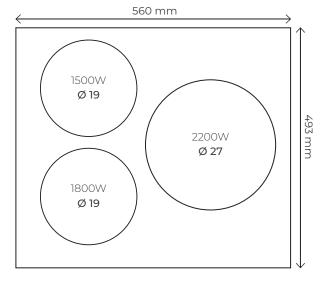

| Voltage         | 230V/50Hz, single phase                                         |
|-----------------|-----------------------------------------------------------------|
| Power           | 5500W<br>(1500W/1800W/2200W)                                    |
| Size            | 560x493x57mm                                                    |
| Weight          | 8.1 Kg                                                          |
| Characteristics | 2 inductors of 19 cm +<br>1 inductor of 27 cm<br>Controller APP |

Cooking zones: Cooking 3.0 has three cooking zones for different powers of use. Each zone is independently controlled by 9 power levels.

Installation: The ventilation of this model is located at the front and is required as minimum 10 cm between the induction and the rest of the components that are below the hob, such as for example a drawer. It must be taken into account that the hob lowers 5.5 cm below the worktop of porcelain. The fixing is done by side aluminum bars.