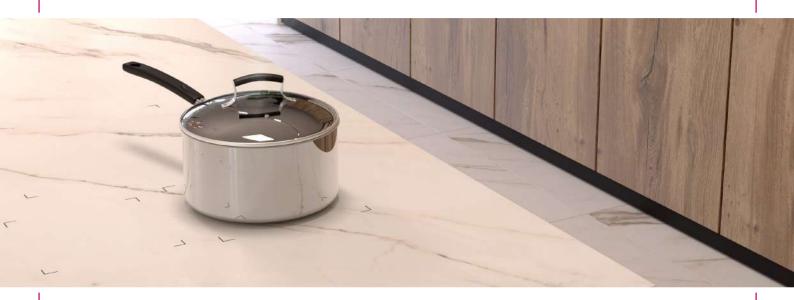

Description: electromagnetic induction hob developed for installation under a porcelain countertop, being hidden and flush with said surface.

Control and data of use: the manipulation of the hidden or invisible induction hob is carried out with a touch control/LCD display that is connected to it by a 1m long cable. The cable is mandatory to obtain the CE certificate as it protects the user/customer from possible risks of remote control for this type of product, avoiding fire hazards or other risks such as overheating and breaking the porcelain.

Cooking zones: Cooking 3.0 has three cooking zones for different powers of use. Each zone is independently controlled by 9 power levels.

Installation: The ventilation of this model is located at the front and is required as minimum 10 cm between the induction and the rest of the components that are below the hob, such as for example a drawer. It must be taken into account that the hob lowers 5.5 cm below the worktop of porcelain. The fixing is done by side aluminum bars.