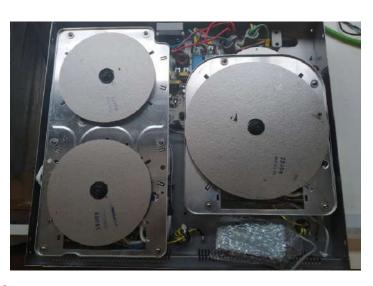

| Voltage         | 230V/50Hz, single phase                                         |
|-----------------|-----------------------------------------------------------------|
| Power           | 5500W<br>(1500W/1800W/2200W)                                    |
| Size            | 560x493x57mm                                                    |
| Weight          | 8.1 Kg                                                          |
| Characteristics | 2 inductors of 19 cm +<br>1 inductor of 27 cm<br>Controller APP |

Cooking zones: Cooking 3.0 has three cooking zones for different powers of use. Each zone is independently controlled by 9 power levels.

Installation: The ventilation of this model is located at the front and is required as minimum 10 cm between the induction and the rest of the components that are below the hob, such as for example a drawer. It must be taken into account that the hob lowers 5.5 cm below the worktop of porcelain. The fixing is done by side aluminum bars.